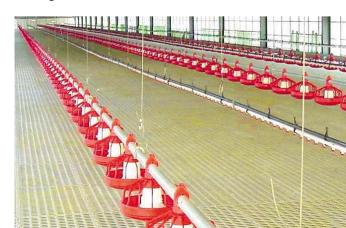

Slat in Breeder House

# **Comfort and Hygiene**

The Cumberland floor system creates an ideal environment adapted to suit many types of birds with ultimate comfort for the bird and ultimate ease of maintenance for the farm manager.