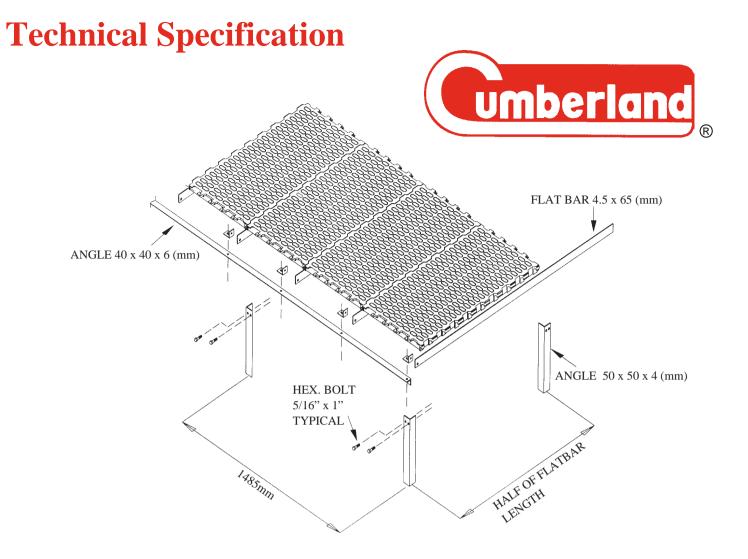

# **Floor Supports**

Using the same unequaled painting process as our gating products, Cumberland's steel flooring supports surpasses any in the industry in terms of longevity. The slat design can also be placed on a wooden framework