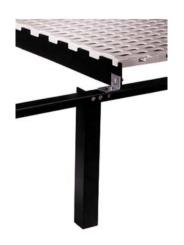

# **Floor Supports**

Using the same unequaled painting process as our gating products, Cumberland's steel flooring supports surpasses any in the industry in terms of longevity. The slat design can also be placed on a wooden framework