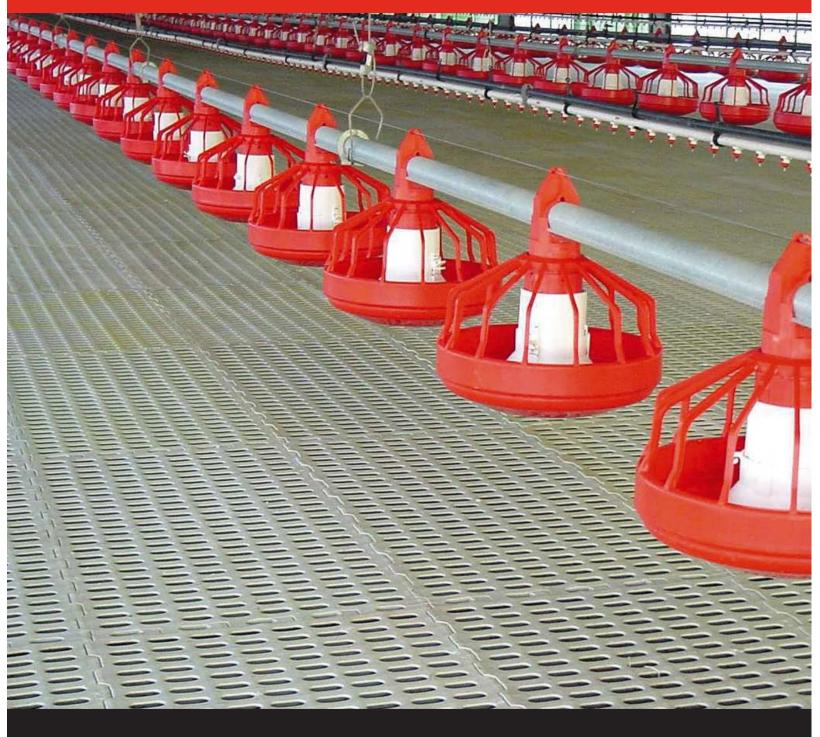

Slat in Breeder House

# **Comfort and Hygiene**

The Cumberland floor system creates an ideal environment adapted to suit many types of birds with ultimate comfort for the bird and ultimate ease of maintenance for the farm manager.