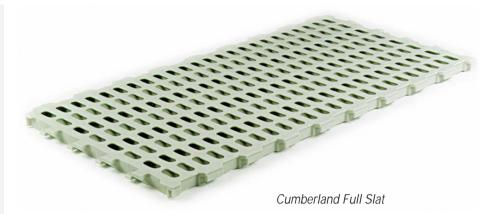

# **Cumberland Poultry Slat**

Cumberland Poultry Slats are specially designed for Broiler and Breeder birds. Made from virgin high impact Polypropylene plastic. The special construction of the slat provides comfortable environment for birds. The Slat is designed for ease of assembly and removal. The non-slip, non-abrasive surface provides both a resilient and secure product.

### **Profile Surface**

An ideal floor design. A surface profile with a "sloped" hole design and larger openings, allows manure (foreign matter) to pass easily through while preventing unwanted accumulations. Washing becomes simpler and the floor cleaner with less work