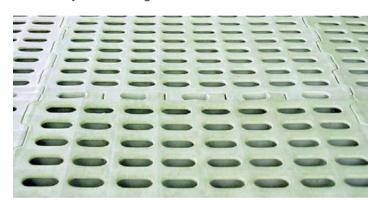

### **Profile Surface**

An ideal floor design. A surface profile with a "sloped" hole design and larger openings, allows manure (foreign matter) to pass easily through while preventing unwanted accumulations. Washing becomes simpler and the floor cleaner with less work

#### Slat Measurement:

Length: 1001.7 mm
Width: 495.3 mm
Thickness: 30 mm