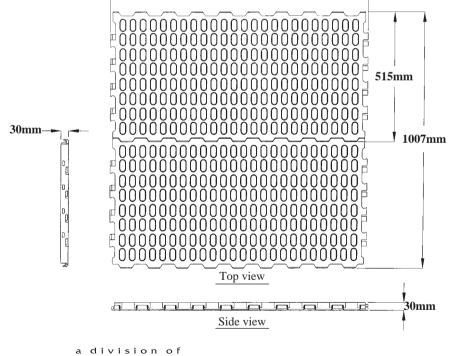

### **Technical Data**

#### **Surface Adaptable Pitch**

for calculation of slat floor quantity required:

#### Slat Measurement:

Length: 1001.7 mm
Width: 495.3 mm
Thickness: 30 mm

#### **Container Loading Capacity:**

1760 pcs - 1 x 20ft container 3800 pcs - 1 x 40ft container



THE GSI GROUP



Introducing .....

# Cumberland Poultry Slat



... the only pure plastic flooring



# **Cumberland Poultry Slat**

Cumberland Poultry Slats are specially designed for Broiler and Breeder birds. Made from virgin high impact Polypropylene plastic. The special construction of the slat provides comfortable environment for birds. The Slat is designed for ease of assembly and removal. The non-slip, non-abrasive surface provides both a resilient and secure product.



## **Interlocking System**

Cumberland has devised a unique interlocking system to create a strong end-to-end joint. This interlocking system along with a self supporting construction system allows the slats to be quickly and securely installed, removed easily and individually for cleaning



Slat in Breeder Hou